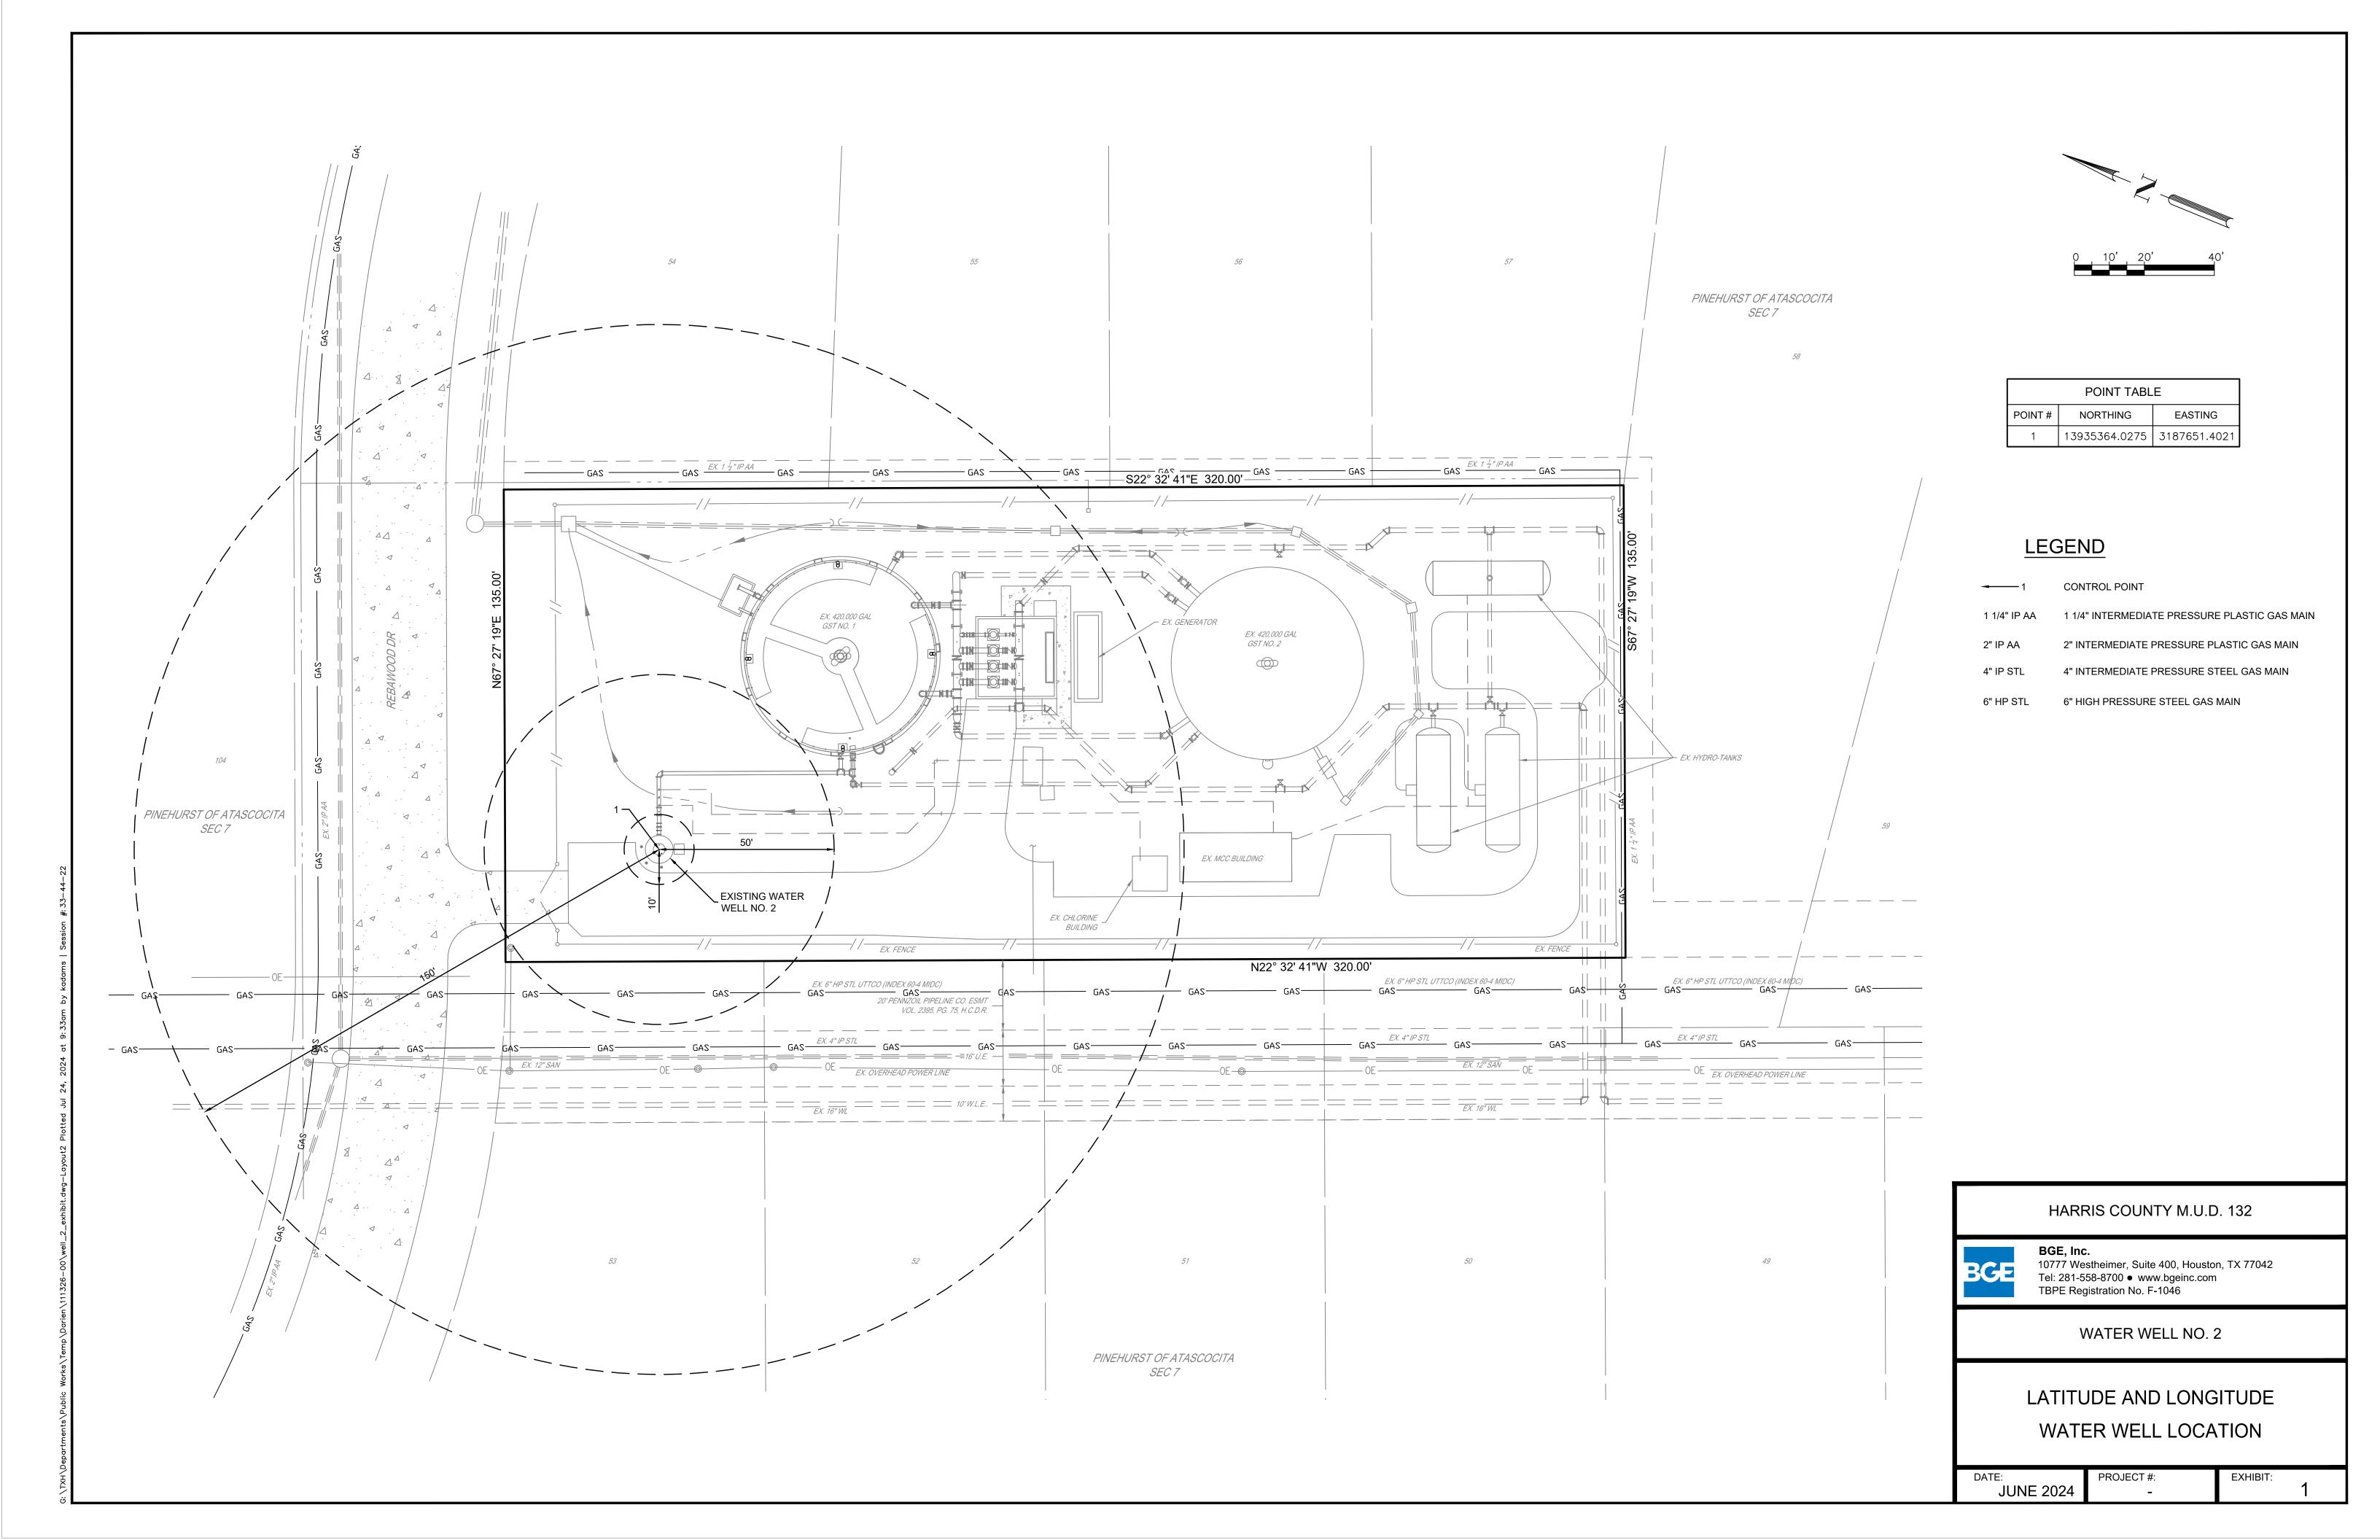

------|----------|--|--|
| 1'' = 100' | 13260-00 | 09/03/2014 | 1 OF 1   |  |  |

2016 JAN 28 PM 12: 18

ANY PROVISION NERBEN WHICH RESTRICTS THE SALE RENTAL, OR USE OF THE DESCRIBED REAL PROPERTY BECAUSE OF FOOLORGY RAKES INVALID AND UNKNIFFORCEASILE UNDER PEDERAL LAW. THE STATE OF TEXAS COUNTY OF HARRIS.

I hereby confly that this instrument was FILED in File Number Sequence on the date and at the fine stamped farmen by not, and was duly RECORDED, in the Olicial Public Records of Real Property of Harris County, Texas

JAN 28 2016



Stan Stanart
COUNTY CLERK
HARRIS COUNTY, TEXAS

Please find enclosed your instrument as recorded in the Office of the County Clerk. It has been a pleasure to serve you.

Stan Stanart

Stan Stanart County Clerk Harris County, Texas

# Exhibit C

Water Well 2



# Exhibit D

# Water Well 3



| Location       | Equipment |   | Cost per pump |            | Total              |
|----------------|-----------|---|---------------|------------|--------------------|
| Water Plant 1  |           | 4 | \$            | 250,000.00 | \$                 |
|                | Generator | 1 | \$            | 100,000.00 | \$<br>100,000.00   |
| Water Plant 2  | Pumps     | 3 | \$            | 250,000.00 | \$<br>750,000.00   |
|                | Generator | 1 | \$            | 100,000.00 | \$<br>100,000.00   |
| Lift Station 1 | Pumps     | 3 | \$            | 85,000.00  | \$<br>255,000.00   |
|                | Generator | 1 | \$            | 100,000.00 | \$<br>100,000.00   |
| Lift Station 2 | Pumps     | 3 | \$            | 85,000.00  | \$<br>255,000.00   |
|