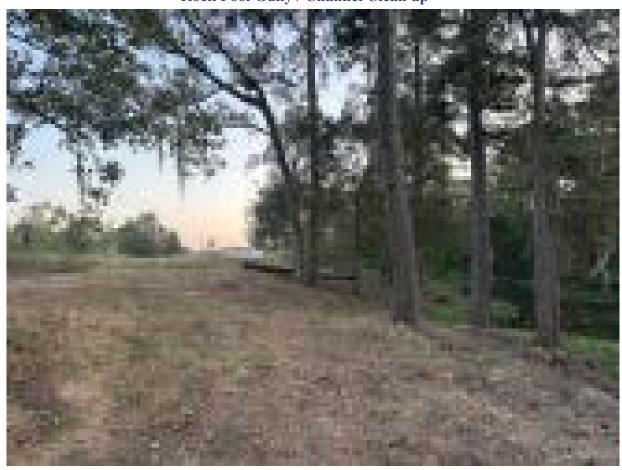

Ms. Jasso reported on the District Easement Cleanup and Maintenance Update. She stated that HB Hydro Ax completed their channel clearing. She reported that there appears to be a lot of silt built up in some areas. She reviewed photos of the area. She stated that HB Hydro Ax submitted a proposal in the amount of \$44,000 to remove the silt and to grade the area that was cleared so that the contractor can have easy access to mow and maintain the channel. She reviewed a proposal from Semarck Landscape Services Inc., to maintain the area yearly in the amount of \$35,220. Director Whitaker suggested that Ms. Jasso request a proposal from Stuckey's. The President discussed waiting until HB Hydro Ax is done with work to determine the needed maintenance. Discussion ensued.