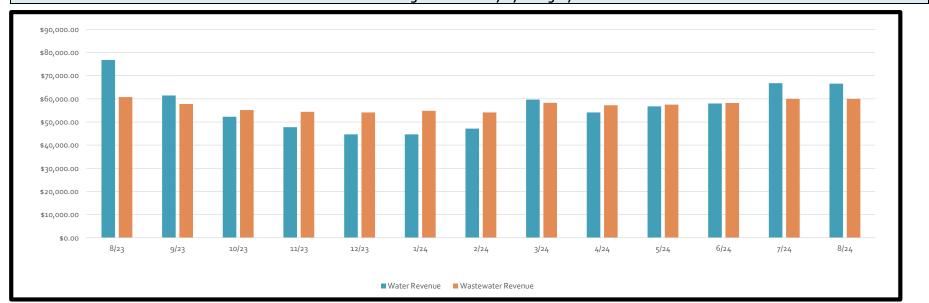

### HARRIS COUNTY M.U.D. #132 TAX ASSESSOR/COLLECTOR'S REPORT

9/30/2024

| Taxes Receivable: 8/31/2024    | \$    | 62,589.09  |                 |
|--------------------------------|-------|------------|-----------------|
| Reserve for Uncollectables     | (     | 34,372.77) |                 |
| Adjustments                    | _     | .00        | \$<br>28,216.32 |
| Original 2024 Tax Levy         | \$    | .00        |                 |
| Adjustments                    | _     | .00        | <br>.00         |
| Total Taxes Receivable         |       |            | \$<br>28,216.32 |
| Prior Years Taxes Collected    | \$    | 616.88     |                 |
| 2024 Taxes Collected ( .       | 0%) _ | .00        | <br>616.88      |
| Taxes Receivable at: 9/30/2024 |       |            | \$<br>27,599.44 |
| 2024 Receivables:              |       |            |                 |

#### HISTORICAL COLLECTIONS DATA

| Year                                                         | Collections<br>Month Of<br>9/2024 | Adjustments To<br>Collections<br>9/2024 | Total Tax<br>Collections<br>at 9/30/2024                                                                                                                                                                                                                                                                                                                                                                                                                                                                                                                                                                                                                                                                                                    | Total Taxes<br>Receivable<br>at 9/30/2024                                                                                                                                                                                                                                                                                              | Collection<br>Percentage                                                                                                                                                                                                      |
|--------------------------------------------------------------|-----------------------------------|-----------------------------------------|---------------------------------------------------------------------------------------------------------------------------------------------------------------------------------------------------------------------------------------------------------------------------------------------------------------------------------------------------------------------------------------------------------------------------------------------------------------------------------------------------------------------------------------------------------------------------------------------------------------------------------------------------------------------------------------------------------------------------------------------|----------------------------------------------------------------------------------------------------------------------------------------------------------------------------------------------------------------------------------------------------------------------------------------------------------------------------------------|-------------------------------------------------------------------------------------------------------------------------------------------------------------------------------------------------------------------------------|
| 2023<br>2022<br>2022<br>2021<br>2022<br>2011<br>2011<br>2011 | 553.76<br>60.98<br>2.14           | 952.45-47.12-                           | 560,034.21<br>547,912.77<br>548,426.87<br>565,709.41<br>559,769.74<br>531,398.56<br>566,485.54<br>567,764.95<br>577,159.26<br>596,220.64<br>592,701.57<br>698,937.26<br>987,519.33<br>1,454,093.59<br>1,454,164.14<br>1,439,191.03<br>1,280,418.91<br>1,774,756.15<br>1,898,821.26<br>1,765,848.46<br>1,765,848.46<br>1,765,848.91<br>1,774,756.15<br>1,898,821.26<br>1,765,848.91<br>1,508,261.67<br>1,418,394.68<br>1,439,047.38<br>1,404,559.60<br>1,351,231.35<br>1,206,559.30<br>1,508,261.67<br>1,418,394.68<br>1,439,047.38<br>1,404,559.60<br>1,351,231.35<br>1,277.58<br>1,18,809.31<br>1,064,724.10<br>1,010,235.99<br>1,038,281.57<br>1,084,794.90<br>1,015,367.54<br>1,084,794.90<br>1,157,367.54<br>1,158,289.16<br>970,629.19 | 6,462.61<br>3,826.45<br>2,875.83<br>1,204.87<br>1,943.37<br>821.91<br>453.62<br>420.21<br>327.22<br>336.90<br>328.57<br>281.88<br>554.70<br>843.09<br>812.42<br>794.53<br>619.95<br>618.59<br>688.28<br>164.64<br>170.52<br>176.40<br>191.10<br>199.19<br>202.86<br>211.83<br>219.32<br>223.73<br>214.91<br>212.39<br>211.68<br>199.63 | 98.859 99.306 99.478 99.787 99.654 99.846 99.926 99.943 99.944 99.9445 99.944 99.947 99.946 99.957 99.952 99.959 99.9959 99.9959 99.9988 99.988 99.988 99.988 99.9881 99.9881 99.9881 99.9881 100.000 100.000 100.000 100.000 |