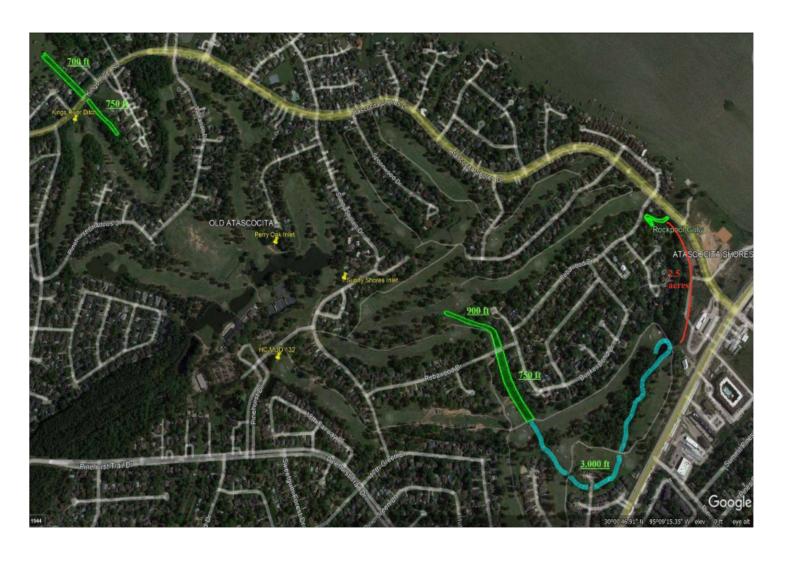

Ms. Jasso reported on the District Easement Cleanup and Maintenance Update. She stated that HB Hydro Ax completed their channel clearing. She reported that there appears to be a lot of silt built up in some areas. She reviewed photos of the area. She stated that HB Hydro Ax submitted a proposal in the amount of \$44,000 to remove the silt and to grade the area that was cleared so that the contractor can have easy access to mow and maintain the channel. She reviewed a proposal from Semarck Landscape Services Inc., to maintain the area yearly in the amount of \$35,220. Director Whitaker suggested that Ms. Jasso request a proposal from Stuckey's. The President discussed waiting until HB Hydro Ax is done with work to determine the needed maintenance. Discussion ensued.

Mr. Bailey reported on the Drainage Channel Maintenance. He stated that BGE requested that Stuckey's provide an updated maintenance budget to include monthly, not quarterly, mowing and maintenance of the drainage channel from the Point Hole 2 culvert crossing to the weir/bulkhead at the Point Hole 6 green. He reported that they submitted their updated budget in the amount of \$44,510.75. He noted that as a point of comparison, their current budget, with quarterly mowing is \$40,204.75. He stated that BGE also requested a proposal from Semark Landscape Services, Inc. for the same scope and they provided a proposal in the amount of \$75,902.50.