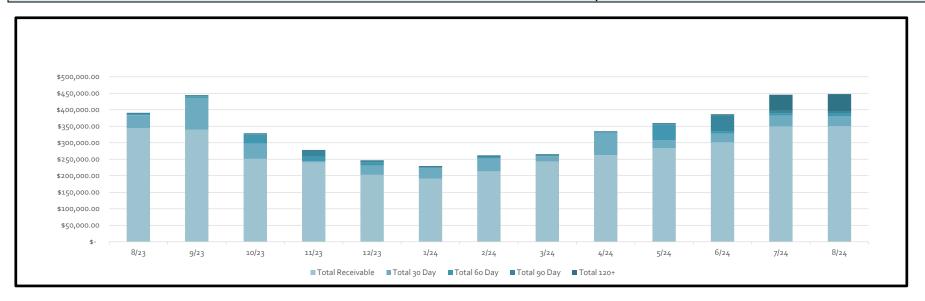

Ms. Loaiza stated that there are 11 checks being presented for Board approval. She also reviewed the Delinquent Tax Report, a copy of which is attached hereto as *Exhibit E*.

Upon motion by Director Lopez, seconded by Director Jackson, after full discussion and the question being put to the Board, the Board voted unanimously to approve the Tax Assessor and Collector's Report and to authorize payment of check numbers 1383 through 1393 from the Tax Account to the persons, in the amounts, and for the purposes stated in the report.