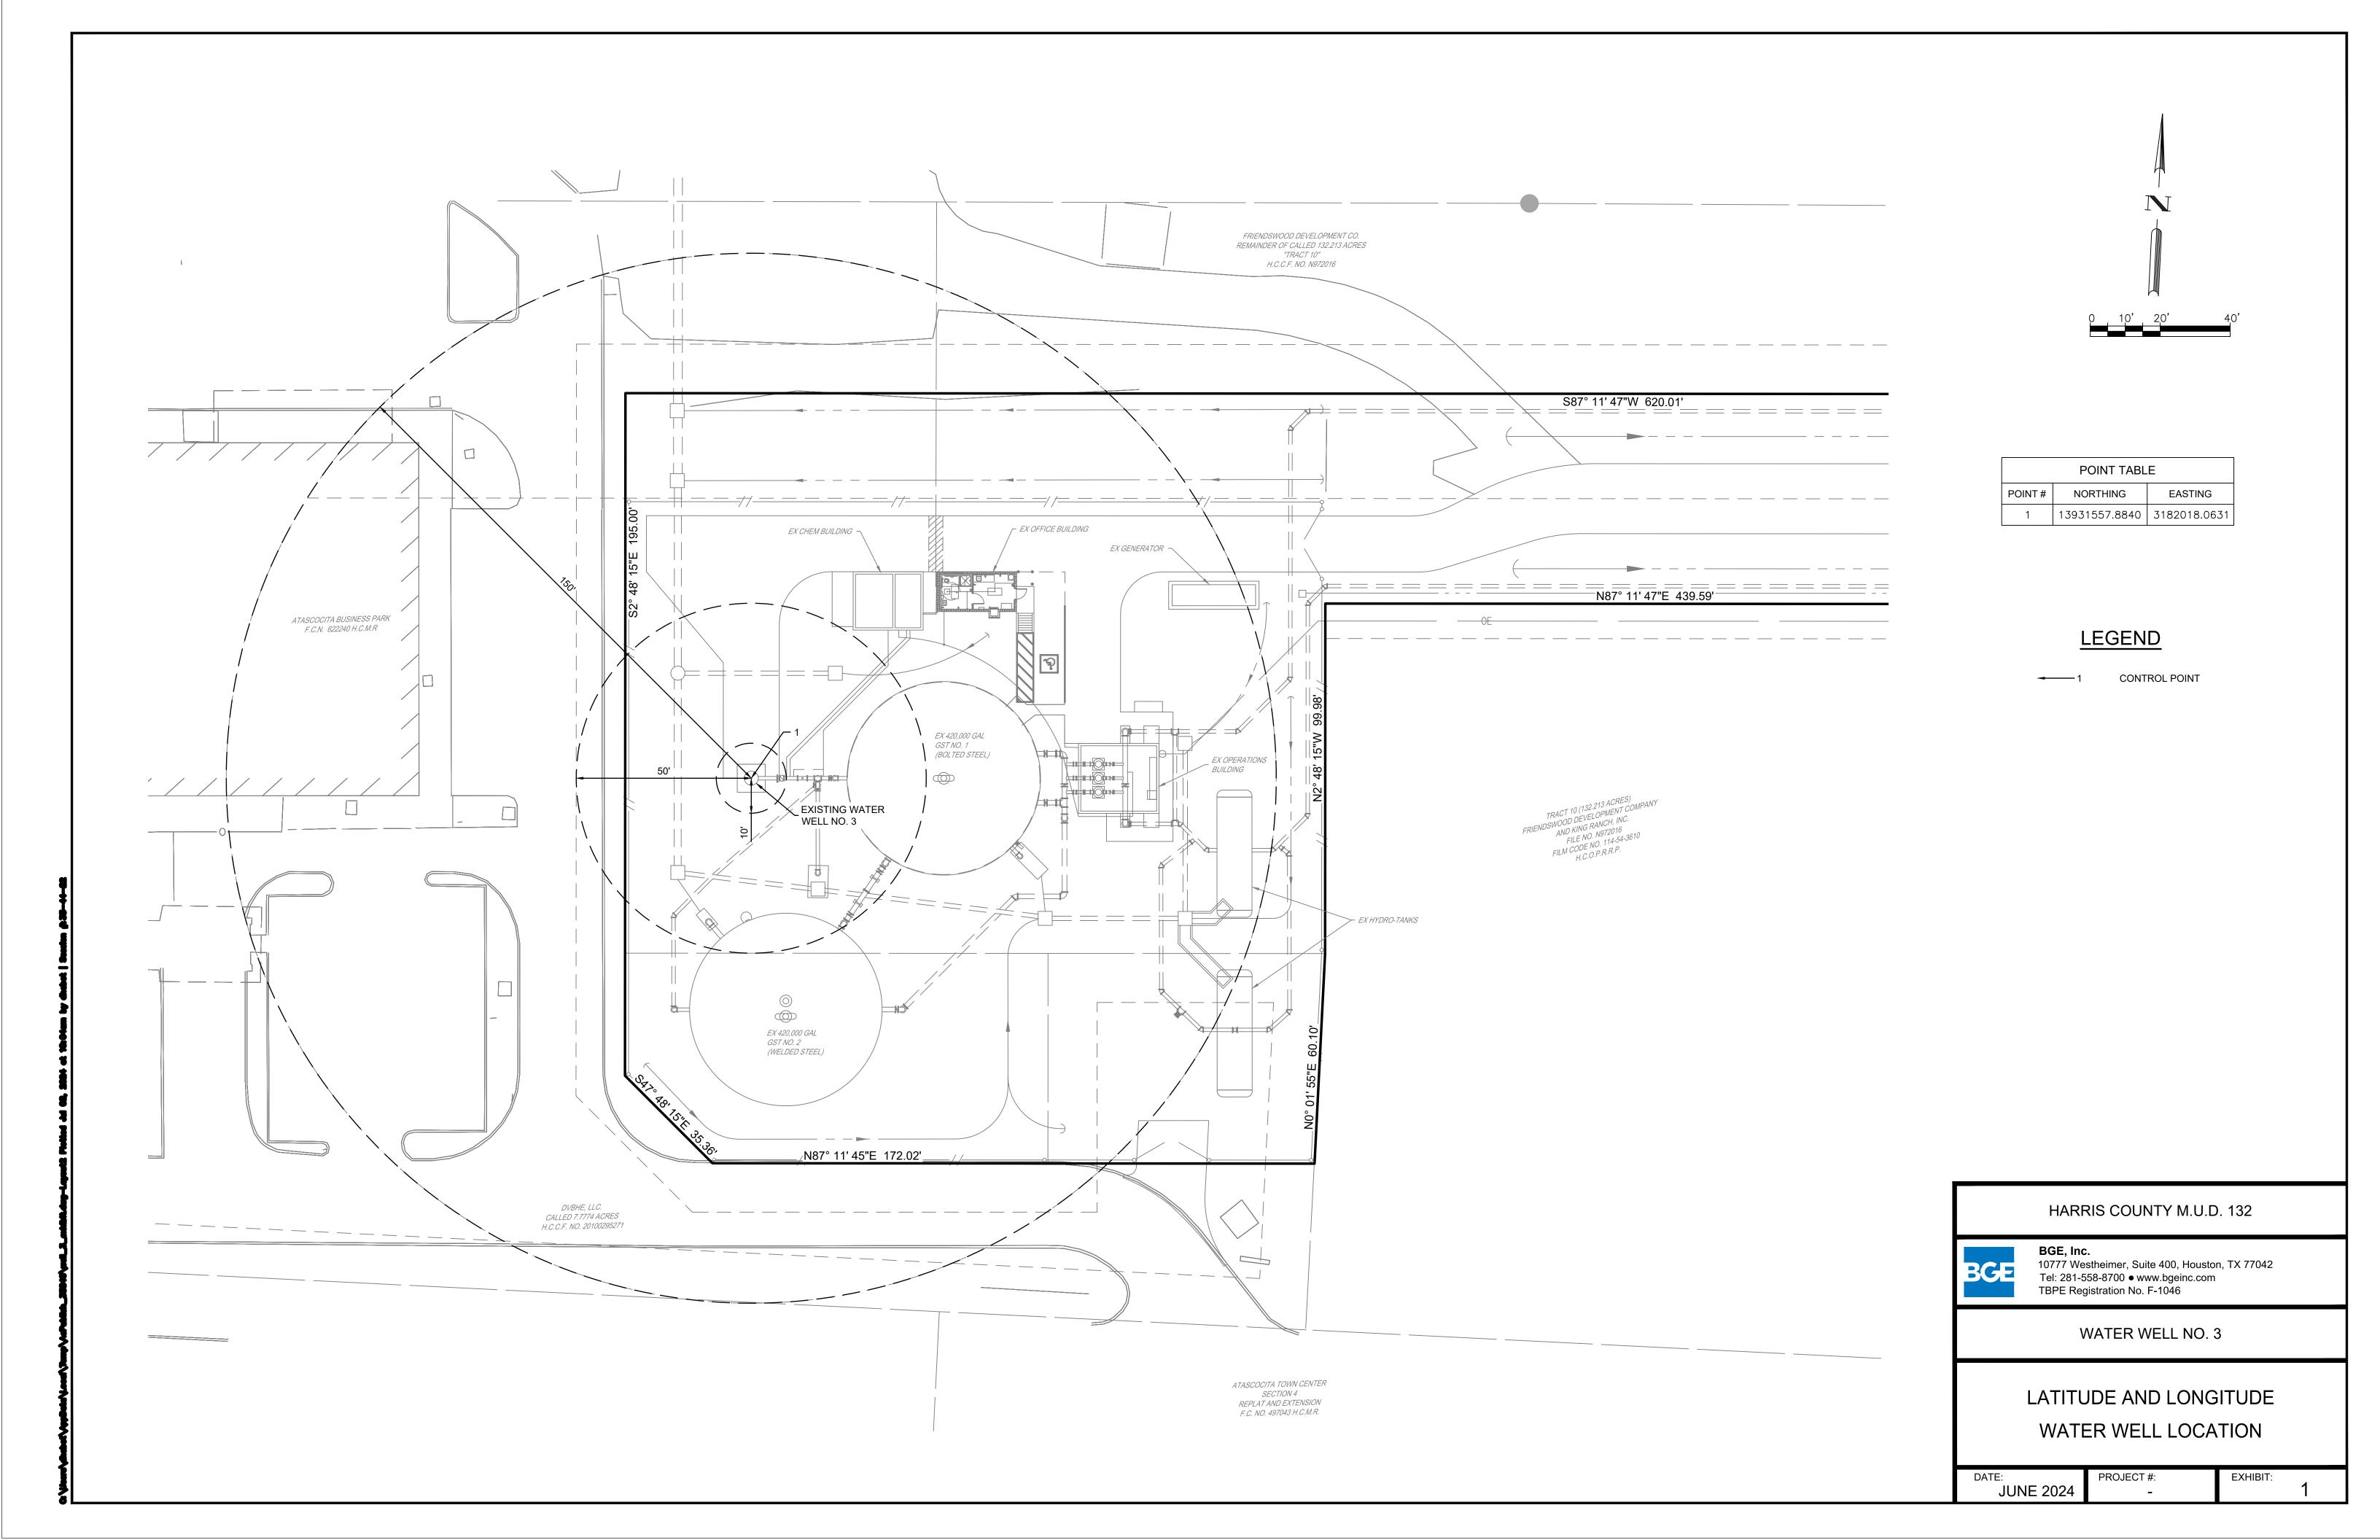

= 100' | 13260-00 | 09/03/2014 | 1 OF 1   |  |  |

2016 JAN 28 PM 12: 18

ANY PROVISION NERBEN WHICH RESTRICTS THE SALE RENTAL, OR USE OF THE DESCRIBED REAL PROPERTY BECAUSE OF FOOLORGY RAKES INVALID AND UNKNIFFORCEASILE UNDER PEDERAL LAW. THE STATE OF TEXAS COUNTY OF HARRIS.

I hereby confly that this instrument was FILED in File Number Sequence on the date and at the fine stamped farmen by not, and was duly RECORDED, in the Olicial Public Records of Real Property of Harris County, Texas

JAN 28 2016



Stan Stanart
COUNTY CLERK
HARRIS COUNTY, TEXAS

Please find enclosed your instrument as recorded in the Office of the County Clerk. It has been a pleasure to serve you.

Stan Stanart

Stan Stanart County Clerk Harris County, Texas

# Exhibit C

Water Well 2



# Exhibit D

# Water Well 3



| Location       | Equipment |   | Cost per pump |            | Total              |
|----------------|-----------|---|---------------|------------|--------------------|
| Water Plant 1  |           | 4 | \$            | 250,000.00 | \$                 |
|                | Generator | 1 | \$            | 100,000.00 | \$<br>100,000.00   |
| Water Plant 2  | Pumps     | 3 | \$            | 250,000.00 | \$<br>750,000.00   |
|                | Generator | 1 | \$            | 100,000.00 | \$<br>100,000.00   |
| Lift Station 1 | Pumps     | 3 | \$            | 85,000.00  | \$<br>255,000.00   |
|                | Generator | 1 | \$            | 100,000.00 | \$<br>100,000.00   |
| Lift Station 2 | Pumps     | 3 | \$            | 85,000.00  | \$<br>255,000.00   |
|                | Generator | 1