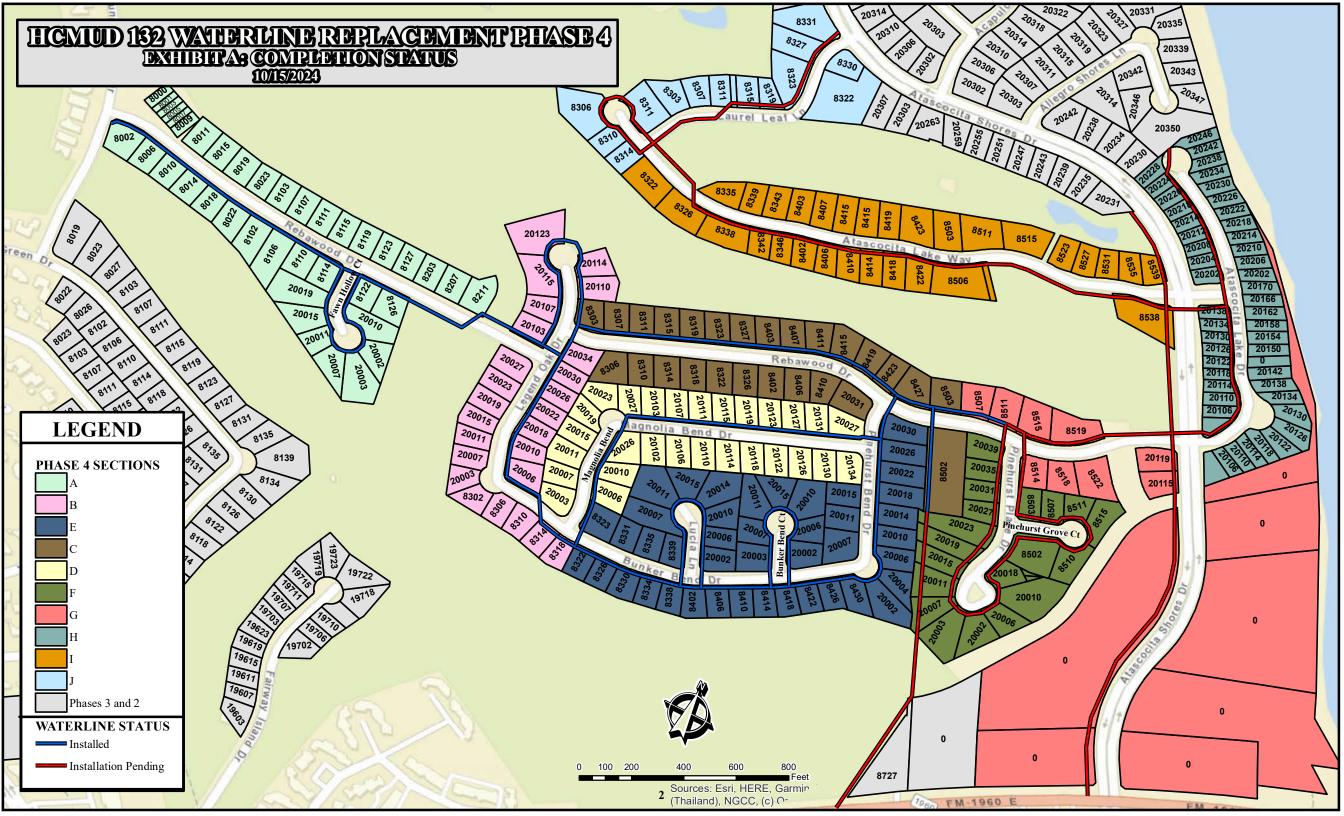

Ms. Jasso reported on Water Line Replacement Project, Phase 4. She stated that Texkota has installed approximately 10,600 feet of pipe. She noted that in the last month alone, they have installed nearly 2,800 linear feet of pipe along with two fire hydrants and 11 gate valves. She stated that Section A, B and D are complete with sod restoration and street repair and that section C and E will most likely be pressure tested this week. She noted that they have not run into any dewatering areas this month.