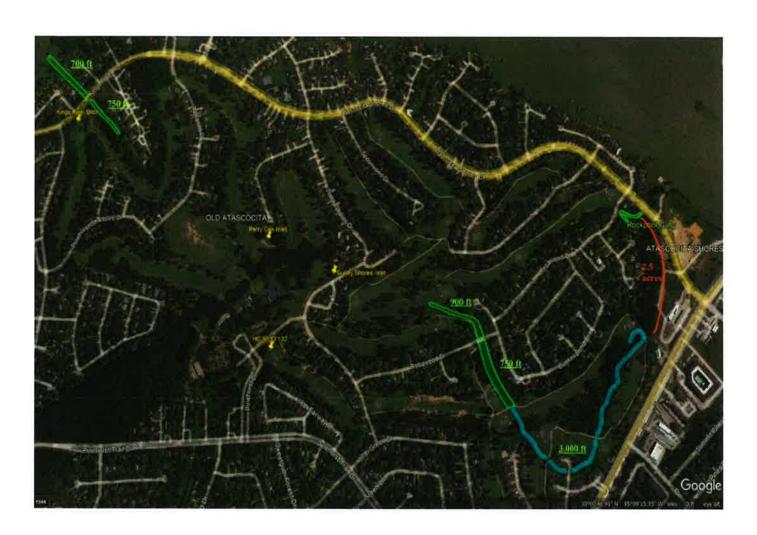

Ms. Jasso reported on the District Easement Cleanup and Maintenance Update. She stated that HB Hydro Ax completed their channel clearing. She reported that there appears to be a lot of silt built up in some areas. She reviewed photos of the area. She stated that HB Hydro Ax submitted a proposal in the amount of \$44,000 to remove the silt and to grade the area that was cleared so that the contractor can have easy access to mow and maintain the channel. She reviewed a proposal from Semarck Landscape Services Inc., to maintain the area yearly in the amount of \$35,220. Director Whitaker suggested that Ms. Jasso request a proposal from Stuckey's. The President discussed waiting until HB Hydro Ax is done with work to determine the needed maintenance. Discussion ensued.

Mr. Bailey reported on the Drainage Channel Maintenance. He stated that BGE requested that Stuckey's provide an updated maintenance budget to include monthly, not quarterly, mowing and maintenance of the drainage channel from the Point Hole 2 culvert crossing to the weir/bulkhead at the Point Hole 6 green. He reported that they submitted their updated budget in the amount of \$44,510.75. He noted that as a point of comparison, their current budget, with quarterly mowing is \$40,204.75. He stated that BGE also requested a proposal from Semark Landscape Services, Inc. for the same scope and they provided a proposal in the amount of \$75,902.50.