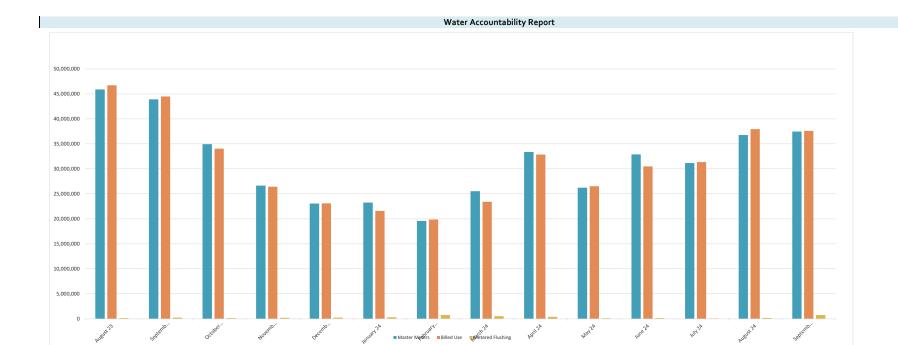

Mr. Jenkins reported a 102% accountability for the period August 24, 2024-September 24, 2024.

Mr. Jenkins reviewed the Executive Summary, the Major Maintenance Summary for September, and the delinquencies. He reported that 133 letters were mailed, 61 delinquent tags were hung, and 23 accounts were disconnected for non-payment.